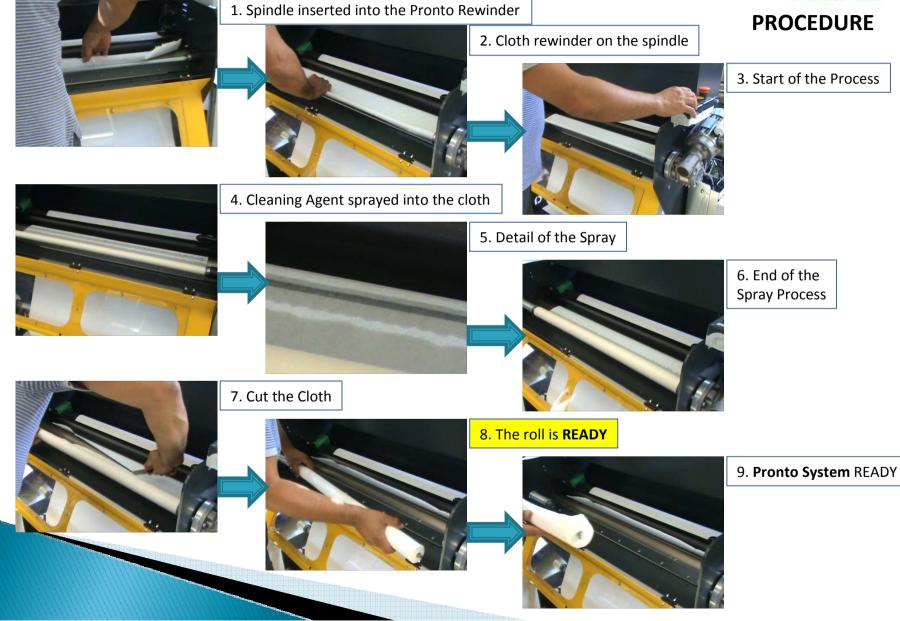

## PRE-IMPREGNATED CLOTH WINDER TECHNOLOGY







The PRE-IMPREGNATED cloth technology for cleaning the blankets starts from the preparation of the pre-impregnated rolls.

<u>PRONTO SYSTEM</u> is a machine that gives to the End User the possibility to prepare these rollers "in house", thus saving A LOT OF money ON THE CONSUMABLES



Elettra Pronto System : <u>Wet Mini Rolls Ready to Wash</u> Up to 2100 mm Cloth Width

60







Elettra ProntoSystem allows you to wet the cloth in a very simple and fast operation (see next slide). Starting from the Jumbo roll, you wet the cloth with cleaning agent and wind it onto the spindle.





## Cloth roll preparation sequence: Make-up in 2 minutes !!!









## SOME REASONS TO SELECT PRONTO SYSTEM ...

•EASY-TO-HANDLE MACHINE

•FAST RETURN OF INVESTMENT

•CONSUMABLES - CLOTH & CLEANING AGENT - FROM THE MARKET

•CONSUMABLES - FROM ELETTRA WITH REALLY ATTRACTIVE CONTRACTS OF SUPPLY (BUY THE CONSUMABLES AND YOU WILL HAVE THE PRONTO SYSTEM FREE OF CHARGE )

•EACH SINGLE ROLL WILL BE 40% CHEAPER WHEN COMPARED TO THE COST OF COMPETITORS





## Thank you very much for your attention...

ELETTRA S.R.L. Via De Gasperi, 2 23887 Olgiate Molgora – Italy