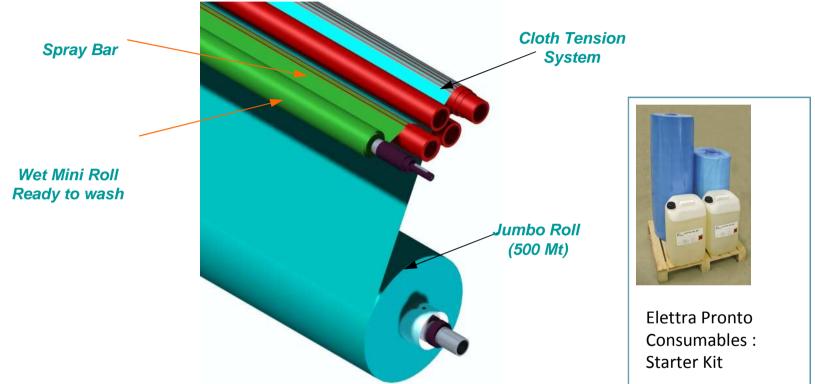

Elettra Pronto System : <u>Wet Mini Rolls Ready to Wash</u> Up to 2100 mm Cloth Width

60

Elettra ProntoSystem allows you to wet the cloth in a very simple and fast operation (see next slide). Starting from the Jumbo roll, you wet the cloth with cleaning agent and wind it onto the spindle.